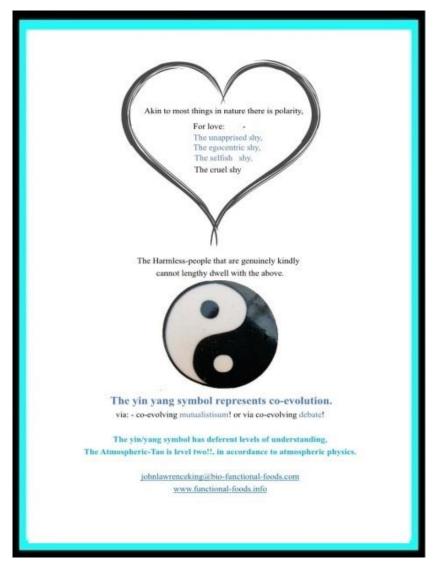

There are two natural ways to evolve on your Tao: via debate or via coevolving mutualism, if you are a Taoist Monk evolution is via debate, though mutualism has been chosen by many: that is via co-evolving mutualism with Yin-Yang balance so to perceive the divine Tao within a natural Yin-Yang relationship.

## The Pattens of Science evolution

Perhaps some may ask why science is important in relationships and the answer is that the pattens of evolution are written in nature via universal inflation, quantum evolution and molecular evolution. As with the hypothesis: the origins of the universe (see bio-functional-foods.com) as the first quantum polarity initiated the pattens of science evolution; the parallel perception with Yin-Yang coevolving mutualism is that polarity of Yin-Yang is has an similar patten, at quantum level the atmospheric Tao polarity of Yin-Yang is balanced with sensitive communication is the evolution or the Tao of the relationship.